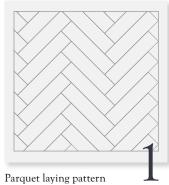

#### How to create this look...

Eventide Oak

Visit our Room Visualiser at <u>amtico.com</u> to view your favourites in your chosen space and laying pattern

Seaboard Oak in Parquet (Small FP125) (Large FP148)

Eventide Oak in Parquet (Small FP122) (Large FP145)