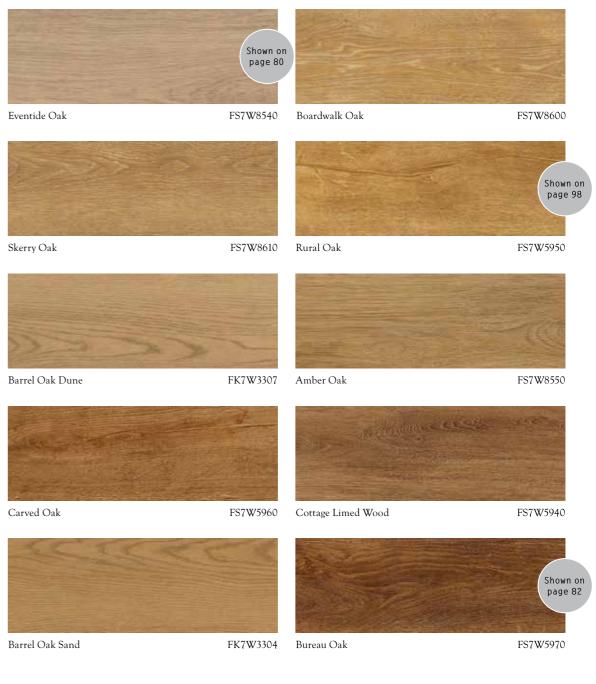

#### Wood

|                    |                 |                           |              | Plank sizes                                         |                                                                                   |
|--------------------|-----------------|---------------------------|--------------|-----------------------------------------------------|-----------------------------------------------------------------------------------|
| Amtico For         | <b>m</b>   Shap | pes & Sizes               | 132 13 4 MIN | +96 ) 12 - 10 - 10 - 10 - 10 - 10 - 10 - 10 -       | 100-225 13225<br>100-225 13225<br>100-225 100-100-100-100-100-100-100-100-100-100 |
| Wood               |                 |                           | Anne         | olomme olomme 505                                   | ann ann st                                                                        |
| Product Name       | Product Code    | Surface Finish            | 15219. 17    | 8 <sup>+1</sup> 18 <sup>5+1</sup> 2 <sup>55+1</sup> | 10 10 10 10 10 10 10 10 10 10 10 10 10 1                                          |
| Amber Oak          | FS7W8550        | Artisan Emboss            | •            | •                                                   | • •                                                                               |
| Barrel Oak Ashen   | FK7W3309        | Natural Wood Grain Emboss | •            | •                                                   |                                                                                   |
| Barrel Oak Cotton  | FK7W3302        | Natural Wood Grain Emboss | •            | •                                                   |                                                                                   |
| Barrel Oak Dune    | FK7W3307        | Natural Wood Grain Emboss | •            | •                                                   |                                                                                   |
| Barrel Oak Grey    | FK7W3300        | Natural Wood Grain Emboss | •            | •                                                   |                                                                                   |
| Barrel Oak Rye     | FK7W3303        | Natural Wood Grain Emboss | •            | •                                                   |                                                                                   |
| Barrel Oak Sand    | FK7W3304        | Natural Wood Grain Emboss | •            | •                                                   |                                                                                   |
| Barrel Oak Smoke   | FK7W3308        | Natural Wood Grain Emboss | •            | •                                                   |                                                                                   |
| Bergen Oak         | FS7W8510        | Artisan Emboss            | •            | •                                                   | • •                                                                               |
| Bister Oak         | FS7W8490        | Artisan Emboss            | •            | •                                                   | • •                                                                               |
| Boardwalk Oak      | FS7W8600        | Artisan Emboss            |              | •                                                   | • •                                                                               |
| Bureau Oak         | FS7W5970        | Artisan Emboss            | •            | •                                                   | • •                                                                               |
| Burnished Timber   | FS7W9080        | Artisan Emboss            |              | •                                                   | • •                                                                               |
| Carved Oak         | FS7W5960        | Artisan Emboss            | •            | •                                                   | • •                                                                               |
| Cottage Limed Wood | FS7W5940        | Artisan Emboss            |              | •                                                   | • •                                                                               |
| Cowrie Oak         | FS7W8590        | Artisan Emboss            | •            | •                                                   | • •                                                                               |
| Dimmet Oak         | FS7W8530        | Artisan Emboss            |              | •                                                   | • •                                                                               |
| Drift Oak          | FS7W9020        | Artisan Emboss            | •            | •                                                   | • •                                                                               |
| Dusted Oak         | FS7W8520        | Artisan Emboss            | •            | •                                                   | • •                                                                               |
| Eventide Oak       | FS7W8540        | Artisan Emboss            | •            | •                                                   | • •                                                                               |
| Fawn Oak           | FS7W8480        | Artisan Emboss            | •            | •                                                   | • •                                                                               |
| Gotland Oak        | FS7W8470        | Artisan Emboss            | •            | •                                                   | • •                                                                               |
| Kalmar Oak         | FS7W8500        | Artisan Emboss            |              | •                                                   | • •                                                                               |
| Native Grey Wood   | FS7W9060        | Artisan Emboss            | •            | •                                                   | • •                                                                               |
| Rural Oak          | FS7W5950        | Artisan Emboss            | •            | •                                                   | • •                                                                               |
| Seaboard Oak       | FS7W8570        | Artisan Emboss            | •            | •                                                   | • •                                                                               |
| Shell Oak          | FS7W8580        | Artisan Emboss            | •            | •                                                   | • •                                                                               |
| Skerry Oak         | FS7W8610        | Artisan Emboss            | •            | •                                                   | • •                                                                               |
| Strand Oak         | FS7W8620        | Artisan Emboss            | •            | •                                                   | • •                                                                               |
| Valley Oak         | FS7W9040        | Artisan Emboss            | •            | •                                                   | • •                                                                               |