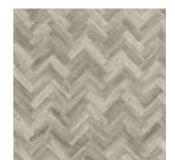

#### Amtico Form | Basket Weave

FP104 Cowrie Oak in Basket Weave

Sizes used to create this pattern...

76 x 305mm

FP102 Fawn Oak in Basket Weave

FP105 Rural Oak in Basket Weave

FP106 Carved Oak in Basket Weave

Visit our Room Visualiser at <u>amtico.com</u> to view your favourites in your chosen space and laying pattern

FP101 Gotland Oak in Basket Weave

FP114 Valley Oak in Basket Weave

FP103 Kalmar Oak in Basket Weave