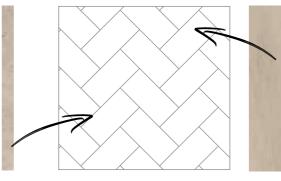

#### How to create this look...

Hex laying pattern

Tile size 152 x 176mm

Opal

### Opal's neutral grey tones make for a calm and tranquil space.

Create a subtle statement by pairing it with a contemporary Hex laying pattern.