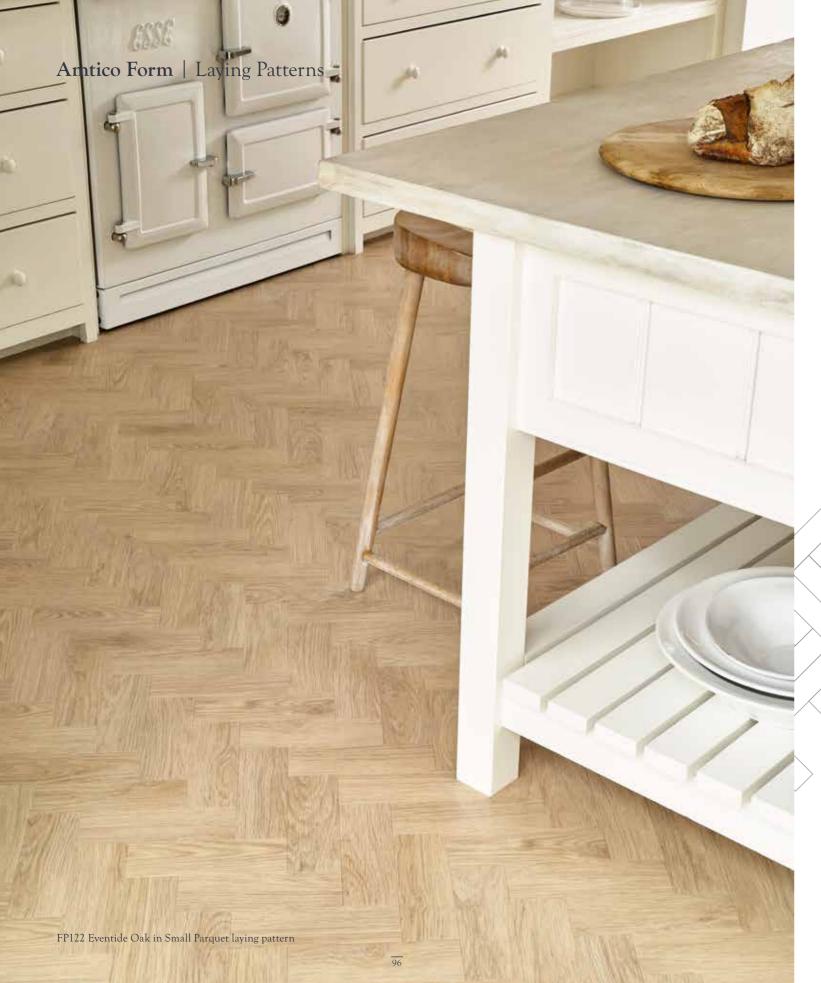

#### Amtico Form | Laying Patterns

#### Amtico Form | Parquet

Plank sizes used to create

New antimicrobial protection

Proven to reduce the presence

of potentially harmful bacteria

by 99.9% over 24 hours.

this pattern...

Also available in:

Visit our Room Visualiser at <u>amtico.com</u> to view your favourites in your chosen space and laying pattern

Seaboard Oak in Parquet (Small FP125) (Large FP148)

Eventide Oak in Parquet (Small FP122) (Large FP145)