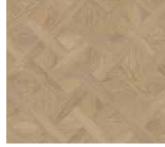

#### Amtico Form | Parquet

Plank sizes used to create

New antimicrobial protection

Proven to reduce the presence

of potentially harmful bacteria

by 99.9% over 24 hours.

this pattern...

Also available in:

Small 76 x 229mm

Large 114 x 457mm

Dusted Oak in Parquet (Small FP120) (Large FP143)

Cowrie Oak in Parquet (Small FP127) (Large FP150)

Gotland Oak in Parquet (Small FP115) (Large FP138)

Dimmet Oak in Parquet (Small FP121) (Large FP144)