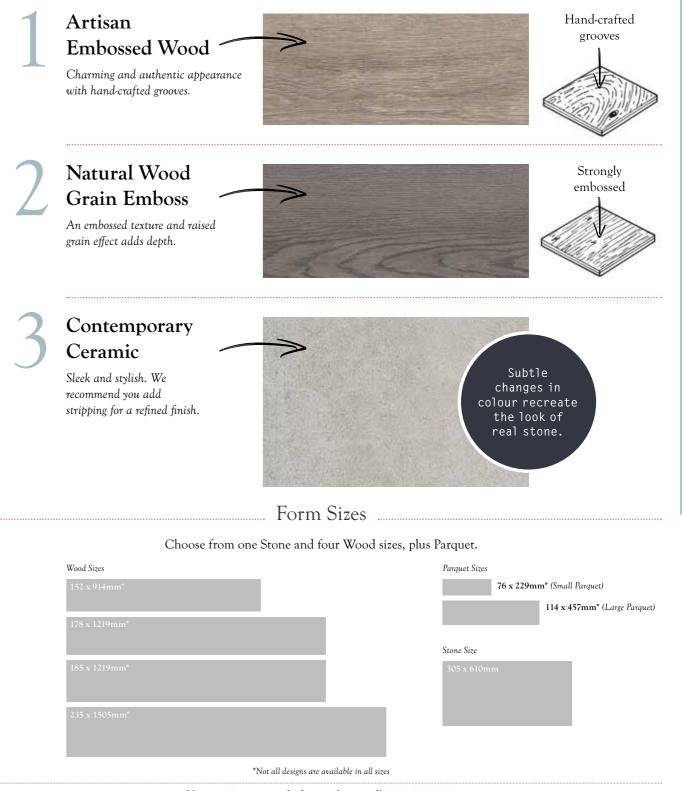

## Laying Patterns.

Your choice of laying pattern will really help to make your Amtico Form floor design stand out. In addition to the beautiful laying patterns already shown for Amtico Form on the previous pages, the simple patterns below will also perfectly complement the textured and authentic nature of this collection.

#### Wood

|                    |                 |                           |              | Plank sizes                                         |                                                                                   |
|--------------------|-----------------|---------------------------|--------------|-----------------------------------------------------|-----------------------------------------------------------------------------------|
| Amtico For         | <b>m</b>   Shap | pes & Sizes               | 132 13 4 MIN | +96 ) 12 - 10 - 10 - 10 - 10 - 10 - 10 - 10 -       | 100-225 13225<br>100-225 13225<br>100-225 100-100-100-100-100-100-100-100-100-100 |
| Wood               |                 |                           | Anne         | olomme olomme 505                                   | ann ann st                                                                        |
| Product Name       | Product Code    | Surface Finish            | 15219. 17    | 8 <sup>+1</sup> 18 <sup>5+1</sup> 2 <sup>55+1</sup> | 10 10 10 10 10 10 10 10 10 10 10 10 10 1                                          |
| Amber Oak          | FS7W8550        | Artisan Emboss            | •            | •                                                   | • •                                                                               |
| Barrel Oak Ashen   | FK7W3309        | Natural Wood Grain Emboss | •            | •                                                   |                                                                                   |
| Barrel Oak Cotton  | FK7W3302        | Natural Wood Grain Emboss | •            | •                                                   |                                                                                   |
| Barrel Oak Dune    | FK7W3307        | Natural Wood Grain Emboss | •            | •                                                   |                                                                                   |
| Barrel Oak Grey    | FK7W3300        | Natural Wood Grain Emboss | •            | •                                                   |                                                                                   |
| Barrel Oak Rye     | FK7W3303        | Natural Wood Grain Emboss | •            | •                                                   |                                                                                   |
| Barrel Oak Sand    | FK7W3304        | Natural Wood Grain Emboss | •            | •                                                   |                                                                                   |
| Barrel Oak Smoke   | FK7W3308        | Natural Wood Grain Emboss | •            | •                                                   |                                                                                   |
| Bergen Oak         | FS7W8510        | Artisan Emboss            | •            | •                                                   | • •                                                                               |
| Bister Oak         | FS7W8490        | Artisan Emboss            | •            | •                                                   | • •                                                                               |
| Boardwalk Oak      | FS7W8600        | Artisan Emboss            |              | •                                                   | • •                                                                               |
| Bureau Oak         | FS7W5970        | Artisan Emboss            | •            | •                                                   | • •                                                                               |
| Burnished Timber   | FS7W9080        | Artisan Emboss            |              | •                                                   | • •                                                                               |
| Carved Oak         | FS7W5960        | Artisan Emboss            | •            | •                                                   | • •                                                                               |
| Cottage Limed Wood | FS7W5940        | Artisan Emboss            |              | •                                                   | • •                                                                               |
| Cowrie Oak         | FS7W8590        | Artisan Emboss            | •            | •                                                   | • •                                                                               |
| Dimmet Oak         | FS7W8530        | Artisan Emboss            |              | •                                                   | • •                                                                               |
| Drift Oak          | FS7W9020        | Artisan Emboss            | •            | •                                                   | • •                                                                               |
| Dusted Oak         | FS7W8520        | Artisan Emboss            | •            | •                                                   | • •                                                                               |
| Eventide Oak       | FS7W8540        | Artisan Emboss            | •            | •                                                   | • •                                                                               |
| Fawn Oak           | FS7W8480        | Artisan Emboss            | •            | •                                                   | • •                                                                               |
| Gotland Oak        | FS7W8470        | Artisan Emboss            | •            | •                                                   | • •                                                                               |
| Kalmar Oak         | FS7W8500        | Artisan Emboss            |              | •                                                   | • •                                                                               |
| Native Grey Wood   | FS7W9060        | Artisan Emboss            | •            | •                                                   | • •                                                                               |
| Rural Oak          | FS7W5950        | Artisan Emboss            | •            | •                                                   | • •                                                                               |
| Seaboard Oak       | FS7W8570        | Artisan Emboss            | •            | •                                                   | • •                                                                               |
| Shell Oak          | FS7W8580        | Artisan Emboss            | •            | •                                                   | • •                                                                               |
| Skerry Oak         | FS7W8610        | Artisan Emboss            | •            | •                                                   | • •                                                                               |
| Strand Oak         | FS7W8620        | Artisan Emboss            | •            | •                                                   | • •                                                                               |
| Valley Oak         | FS7W9040        | Artisan Emboss            | •            | •                                                   | • •                                                                               |

Tile sizes

42° + 24

| S       | to | n  | 0 |
|---------|----|----|---|
| $\circ$ | u  | 11 | C |

| Product Name | Product Code | Surface Finish | s <sup>so+*</sup> |
|--------------|--------------|----------------|-------------------|
| Cinder       | FS7S4400     | Ceramic        | •                 |
| Crema        | FS7S4370     | Ceramic        | •                 |
| Mineral      | FS7S4350     | Ceramic        | •                 |
| Opal         | FS7S4380     | Ceramic        | •                 |
| Sepia        | FS7S4390     | Ceramic        |                   |
| Tidal        | FS7S4340     | Ceramic        | •                 |