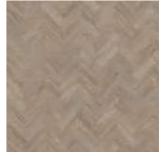

74

An enduring collection, rich with natural textures that perfectly

suit modern and traditional homes, with a 0.7mm wear layer.

# What is Amtico Form?

Amtico Form is a charming collection of timeless designs that really make a statement in your home.

Not only does the hard-working 0.7mm wear layer give this flooring long-lasting protection but the introduction of realistic grain texture brings an authentic and distressed appearance.