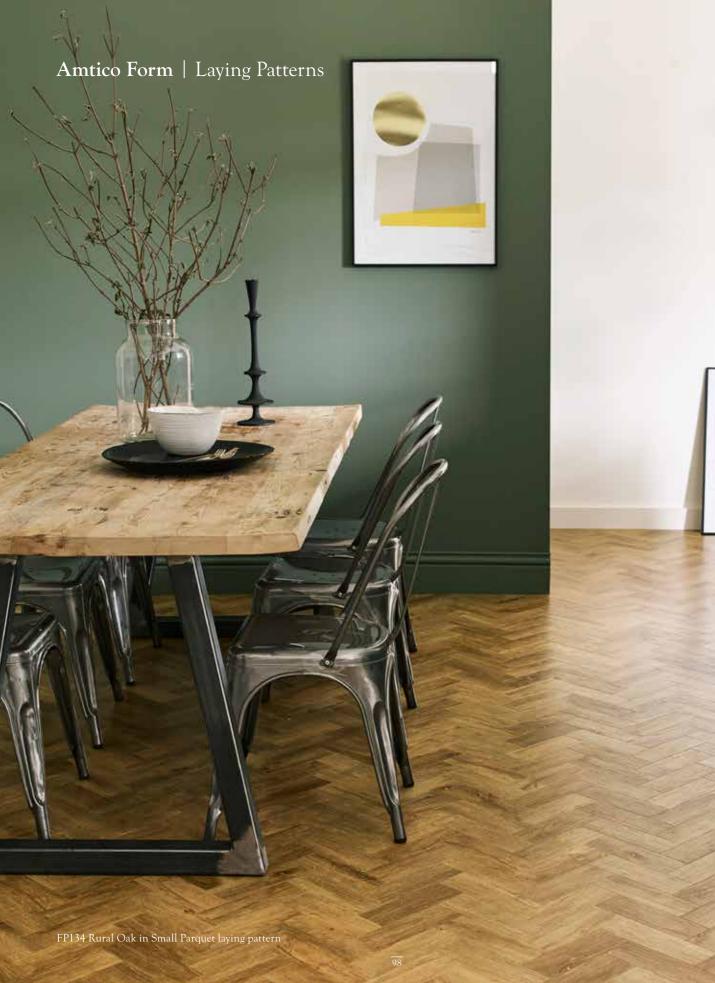

#### Amtico Form | Laying Patterns

#### Amtico Form | Parquet

Plank sizes used to create

New antimicrobial protection

Proven to reduce the presence

of potentially harmful bacteria

by 99.9% over 24 hours.

this pattern...

Also available in:

Large 114 x 457mm

this pattern...

Small 76 x 229mm

Amber Oak in Parquet (Small FP123) (Large FP146)

Rural Oak in Parquet (Small FP134) (Large FP157)

Bureau Oak in Parquet (Small FP136) (Large FP159)

99

Valley Oak in Parquet (Small FP131) (Large FP154)