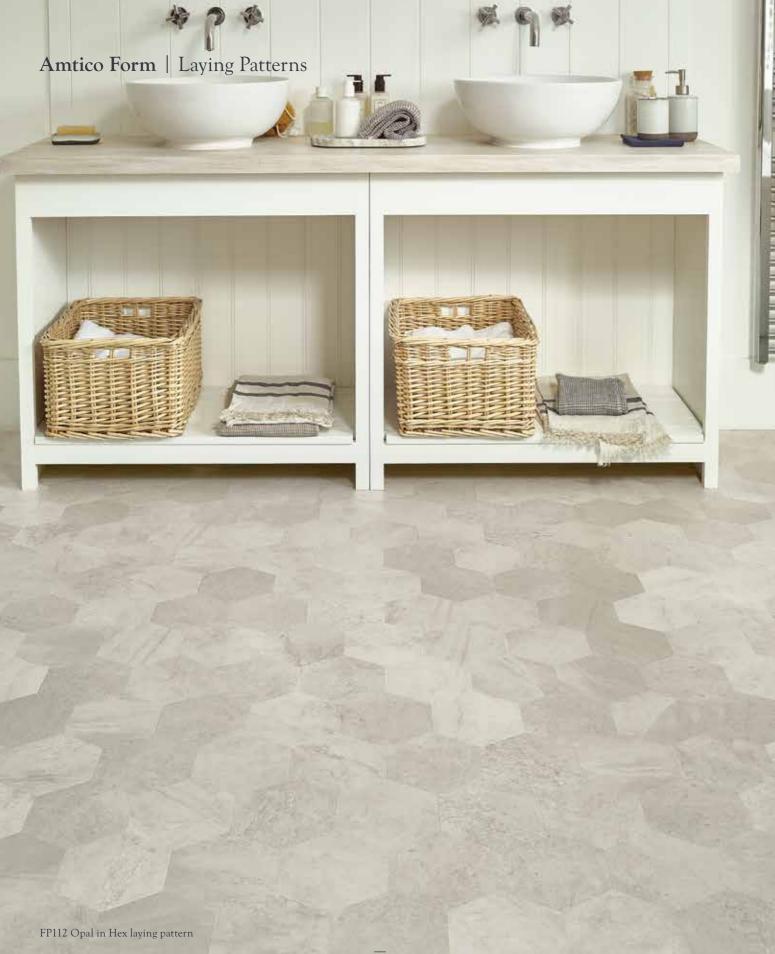

#### How to create this look...

Hex laying pattern

Tile size 152 x 176mm

Opal

### Opal's neutral grey tones make for a calm and tranquil space.

Create a subtle statement by pairing it with a contemporary Hex laying pattern.

#### Amtico Form | Laying Patterns