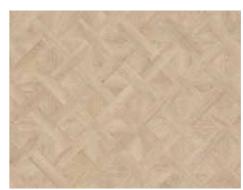

#### Amtico Form | Basket Weave

FP104 Cowrie Oak in Basket Weave

Sizes used to create this pattern...

76 x 305mm

FP102 Fawn Oak in Basket Weave

FP105 Rural Oak in Basket Weave

FP106 Carved Oak in Basket Weave

Visit our Room Visualiser at <u>amtico.com</u> to view your favourites in your chosen space and laying pattern

FP101 Gotland Oak in Basket Weave

FP114 Valley Oak in Basket Weave

FP103 Kalmar Oak in Basket Weave