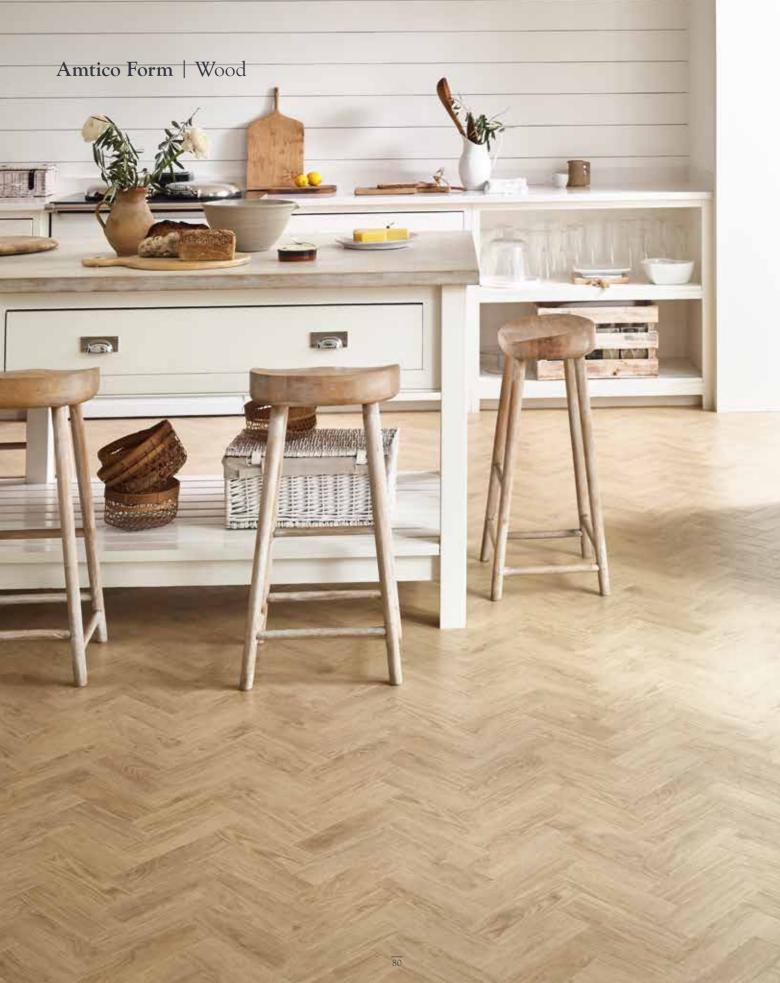

#### Amtico Form | Basket Weave

FP104 Cowrie Oak in Basket Weave

Sizes used to create this pattern...

76 x 305mm

FP102 Fawn Oak in Basket Weave

FP105 Rural Oak in Basket Weave

FP106 Carved Oak in Basket Weave

Visit our Room Visualiser at <u>amtico.com</u> to view your favourites in your chosen space and laying pattern

FP101 Gotland Oak in Basket Weave

FP114 Valley Oak in Basket Weave

FP103 Kalmar Oak in Basket Weave