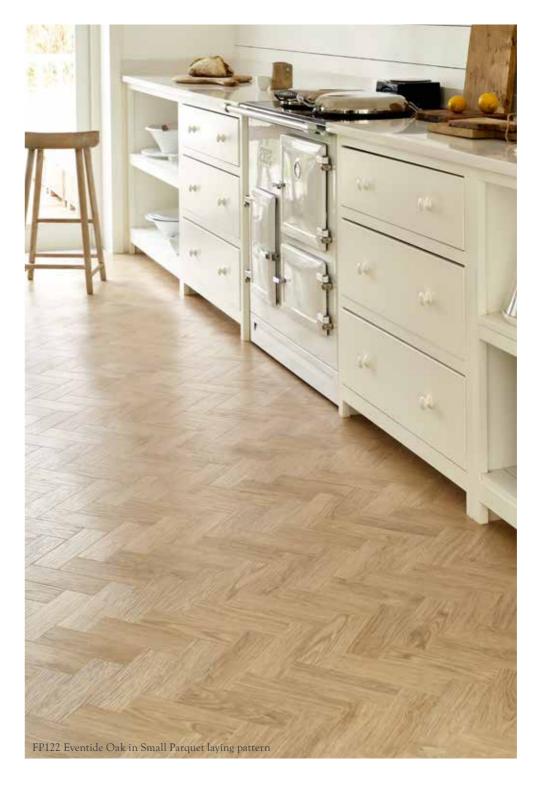

#### How to create this look...

Eventide Oak

#### Airy spaces

Bring delicate light indoors with sandy Eventide Oak.

Lay in a Small Parquet pattern to create a bright, beautiful space.

Amtico Form | Wood Warm

New antimicrobial protection\* Proven to reduce the presence of potentially harmful bacteria by 99.9% over 24 hours. \*Excludes Barrel Oak

Visit our Room Visualiser at <u>amtico.com</u> to view your favourites in your chosen space and laying pattern

Seaboard Oak in Parquet (Small FP125) (Large FP148)

Eventide Oak in Parquet (Small FP122) (Large FP145)