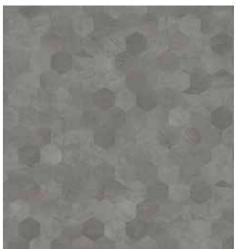

#### Amtico Form | Hex

New antimicrobial protection Proven to reduce the presence of potentially harmful bacteria by 99.9% over 24 hours.

FP164 Sepia in Hex

FP161 Crema in Hex

FP161 Mineral in Hex

103

FP112 Opal in Hex

FP162 Tidal in Hex

FP163 Cinder in Hex