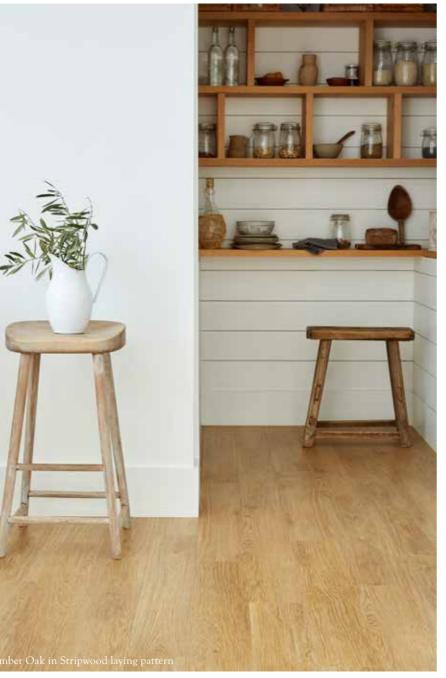

74

An enduring collection, rich with natural textures that perfectly



suit modern and traditional homes, with a 0.7mm wear layer.



# What is Amtico Form?

Amtico Form is a charming collection of timeless designs that really make a statement in your home.

Not only does the hard-working 0.7mm wear layer give this flooring long-lasting protection but the introduction of realistic grain texture brings an authentic and distressed appearance.

Now with antimicrobial properties, the Form collection\* reduces bacteria by 99.9% over 24 hours, for a safe and hygienic home.

\*Excludes Barrel Oak products





Visit amtico.com to find a retailer or call 0121 745 0800

### Choose from a textured collection of Woods and contemporary Stones...



Visit amtico.com to find a retailer or call 0121 745 0800







Visit amtico.com to find a retailer or call 0121 745 0800



#### How to create this look...







Eventide Oak

#### Airy spaces

Bring delicate light indoors with sandy Eventide Oak.

Lay in a Small Parquet pattern to create a bright, beautiful space.



Amtico Form | Wood Warm













New antimicrobial protection\* Proven to reduce the presence of potentially harmful bacteria by 99.9% over 24 hours. \*Excludes Barrel Oak

#### Amtico Form | Wood Neutral





Seaboard Oak



Kalmar Oak



Barrel Oak Grey



Native Grey Wood

FS7W9060



Bister Oak





New antimicrobial protection\*