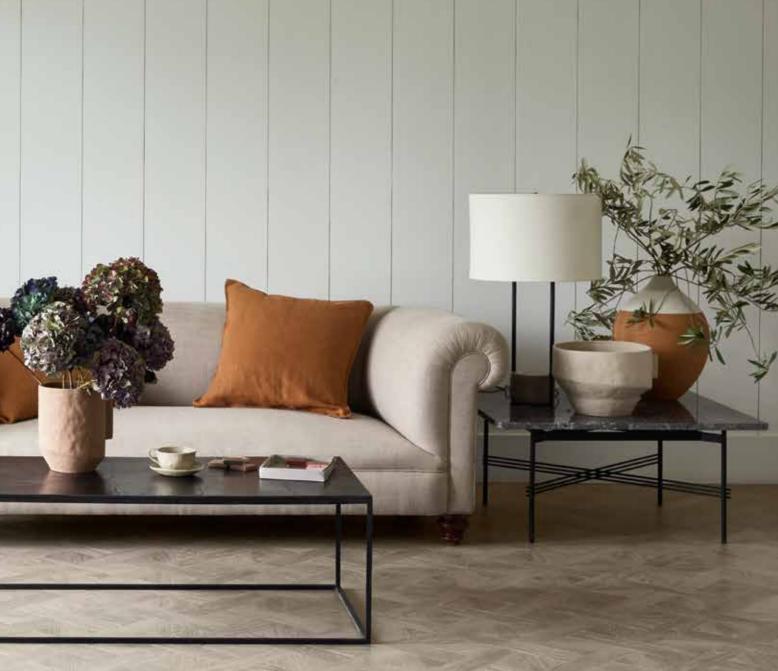

#### How to create this look...

Eventide Oak

#### Airy spaces

Bring delicate light indoors with sandy Eventide Oak.

Lay in a Small Parquet pattern to create a bright, beautiful space.

Amtico Form | Wood Warm

New antimicrobial protection\* Proven to reduce the presence of potentially harmful bacteria by 99.9% over 24 hours. \*Excludes Barrel Oak