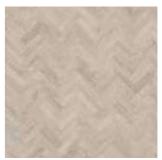

#### How to create this look...

Eventide Oak

#### Airy spaces

Bring delicate light indoors with sandy Eventide Oak.

Lay in a Small Parquet pattern to create a bright, beautiful space.

Amtico Form | Wood Warm

New antimicrobial protection\* Proven to reduce the presence of potentially harmful bacteria by 99.9% over 24 hours. \*Excludes Barrel Oak