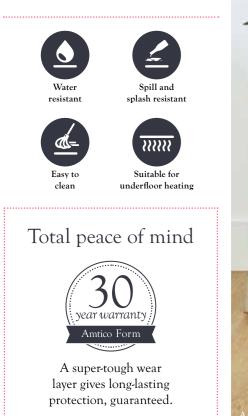

Now with antimicrobial properties, the Form collection\* reduces bacteria by 99.9% over 24 hours, for a safe and hygienic home.

\*Excludes Barrel Oak products

Visit amtico.com to find a retailer or call 0121 745 0800

#### Airy spaces

Bring delicate light indoors with sandy Eventide Oak.

Lay in a Small Parquet pattern to create a bright, beautiful space.

Amtico Form | Wood Warm

New antimicrobial protection\* Proven to reduce the presence of potentially harmful bacteria by 99.9% over 24 hours. \*Excludes Barrel Oak

#### Amtico Form | Wood Neutral

Seaboard Oak

Kalmar Oak

Barrel Oak Grey

Native Grey Wood

FS7W9060

Bister Oak

New antimicrobial protection\* Proven to reduce the presence of potentially harmful bacteria by 99.9% over 24 hours. \*Excludes Barrel Oak

#### Amtico Form | Stone

New antimicrobial protection Proven to reduce the presence of potentially harmful bacteria by 99.9% over 24 hours.

Visit our Room Visualiser at <u>amtico.com</u> to view your favourites in your chosen space and laying pattern

New antimicrobial protection Proven to reduce the presence of potentially harmful bacteria by 99.9% over 24 hours.