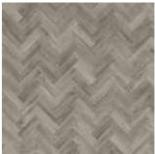

#### Amtico Form | Wood Neutral

Seaboard Oak

Kalmar Oak

Barrel Oak Grey

Native Grey Wood

FS7W9060

Bister Oak

New antimicrobial protection\* Proven to reduce the presence of potentially harmful bacteria by 99.9% over 24 hours. \*Excludes Barrel Oak