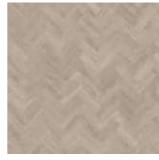

#### How to create this look...

Eventide Oak

#### Airy spaces

Bring delicate light indoors with sandy Eventide Oak.

Lay in a Small Parquet pattern to create a bright, beautiful space.

Amtico Form | Wood Warm

New antimicrobial protection\* Proven to reduce the presence of potentially harmful bacteria by 99.9% over 24 hours. \*Excludes Barrel Oak