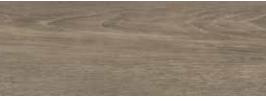

#### Amtico Form | Wood Neutral

Seaboard Oak

Kalmar Oak

Barrel Oak Grey

Native Grey Wood

FS7W9060

Bister Oak

New antimicrobial protection\* Proven to reduce the presence of potentially harmful bacteria by 99.9% over 24 hours. \*Excludes Barrel Oak