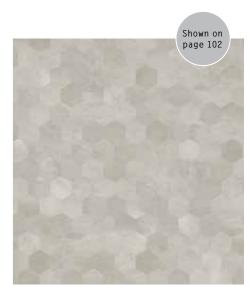

#### How to create this look...

Hex laying pattern

Tile size 152 x 176mm

Opal

### Opal's neutral grey tones make for a calm and tranquil space.

Create a subtle statement by pairing it with a contemporary Hex laying pattern.

#### Amtico Form | Hex

New antimicrobial protection Proven to reduce the presence of potentially harmful bacteria by 99.9% over 24 hours.

FP164 Sepia in Hex

FP161 Crema in Hex

FP161 Mineral in Hex

103

FP112 Opal in Hex