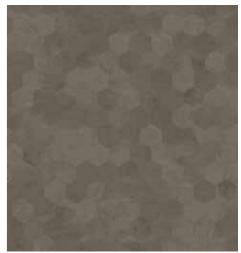

#### Amtico Form | Hex

New antimicrobial protection Proven to reduce the presence of potentially harmful bacteria by 99.9% over 24 hours.

FP164 Sepia in Hex

FP161 Crema in Hex

FP161 Mineral in Hex

103

FP112 Opal in Hex

FP162 Tidal in Hex

FP163 Cinder in Hex