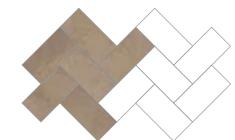

#### How to create this look...

Hex laying pattern

Tile size 152 x 176mm

Opal

#### Tranquil with a twist

### Opal's neutral grey tones make for a calm and tranquil space.

Create a subtle statement by pairing it with a contemporary Hex laying pattern.