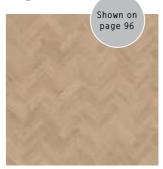

#### How to create this look...

Eventide Oak

#### Airy spaces

Bring delicate light indoors with sandy Eventide Oak.

Lay in a Small Parquet pattern to create a bright, beautiful space.

Amtico Form | Wood Warm

New antimicrobial protection\* Proven to reduce the presence of potentially harmful bacteria by 99.9% over 24 hours. \*Excludes Barrel Oak