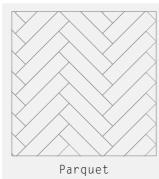

114 x 457mm



Dusted Oak in Parquet (Small FP120) (Large FP143)



Cowrie Oak in Parquet (Small FP127) (Large FP150)



Gotland Oak in Parquet (Small FP115) (Large FP138)



Dimmet Oak in Parquet (Small FP121) (Large FP144)

Visit our Room Visualiser at <u>amtico.com</u> to view your favourites in your chosen space and laying pattern



Seaboard Oak in Parquet (Small FP125) (Large FP148)



Eventide Oak in Parquet (Small FP122) (Large FP145)



Shell Oak in Parquet (Small FP126) (Large FP149)



Fawn Oak in Parquet (Small FP116) (Large FP139)



Strand Oak in Parquet (Small FP124) (Large FP147)



Kalmar Oak in Parquet (Small FP118) (Large FP141)



Bergen Oak in Parquet (Small FP119) (Large FP142)



Native Grey Wood in Parquet (Small FP137) (Large FP160)



#### Amtico Form | Parquet





Drift Oak in Parquet (Small FP130) (Large FP153)

Plank sizes used to create



New antimicrobial protection

Proven to reduce the presence of potentially harmful bacteria by 99.9% over 24 hours.

Large 114 x 457mm

this pattern...

Small 76 x 229mm



Amber Oak in Parquet (Small FP123) (Large FP146)



Rural Oak in Parquet (Small FP134) (Large FP157)



Bureau Oak in Parquet (Small FP136) (Large FP159)

99



Valley Oak in Parquet (Small FP131) (Large FP154)



Burnished Timber in Parquet (Small FP133) (Large FP156)



Boardwalk Oak in Parquet (Small FP128) (Large FP151)



Skerry Oak in Parquet (Small FP129) (Large FP152)



Cottage Limed Wood in Parquet<br/>(Small FP132)<br/>(Large FP155)Carved Oak in Parquet<br/>(Small FP135)<br/>(Large FP158)





Bister Oak in Parquet (Small FP11