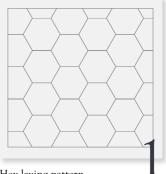

#### How to create this look...

Hex laying pattern

Tile size 152 x 176mm

Opal

### Opal's neutral grey tones make for a calm and tranquil space.

Create a subtle statement by pairing it with a contemporary Hex laying pattern.