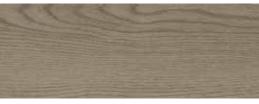

#### Amtico Form | Wood Neutral

Seaboard Oak

Kalmar Oak

Barrel Oak Grey

Native Grey Wood

FS7W9060

Bister Oak

New antimicrobial protection\* Proven to reduce the presence of potentially harmful bacteria by 99.9% over 24 hours. \*Excludes Barrel Oak