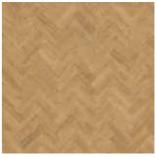

#### Amtico Form | Parquet

Plank sizes used to create

New antimicrobial protection

Proven to reduce the presence

of potentially harmful bacteria

by 99.9% over 24 hours.

this pattern...

Also available in:

Small 76 x 229mm

Large 114 x 457mm

Dusted Oak in Parquet (Small FP120) (Large FP143)

Cowrie Oak in Parquet (Small FP127) (Large FP150)

Gotland Oak in Parquet (Small FP115) (Large FP138)

Dimmet Oak in Parquet (Small FP121) (Large FP144)