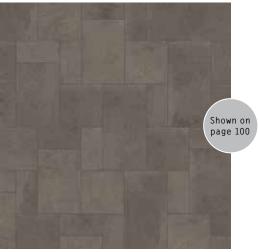

#### Amtico Form | Pavestone

FP107 Sepia Pavestone with Concrete Pale stripping

FP111 Crema Pavestone with Stria Basalt stripping

FP110 Mineral Pavestone with Concrete Pale stripping

FP108 Cinder Pavestone with Stria Volcanic stripping