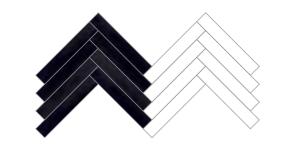

gn Options

## Laying Patterns.

Your choice of laying pattern will really help to make your Amtico Form floor design stand out. In addition to the beautiful laying patterns already shown for Amtico Form on the previous pages, the simple patterns below will also perfectly complement the textured and authentic nature of this collection.

#### Tile



Size shown: 305 x 610mm (stripping optional)

#### Plank

DECK BLOCK



Size shown: 152 x 914mm (stripping required)

#### Herringbone

#### HERRINGBONE TILE



Size shown: 305 x 610mm (stripping optional)

Amtico Form is available in a range of plank and tile sizes. Please refer to page 106 for size options.

#### UNIFORM BLOCK



Size shown: 305 x 610mm (stripping optional)

#### STRIPWOOD



Size shown: 178 x 1219mm

#### HERRINGBONE PLANK



Size shown: 152 x 914mm

#### Amtico Form | Design Options

## Stripping.

Grout style stripping is the essential touch that sets off the very subtle variations in colour that run through Amtico Form. Choose the perfect size stripping to define the finished laying pattern of your floor.



Mirabelle Creme (chosen as the stripping) Herringbone Tile (laying pattern)

| American Oak (cross grain) | AR0W7050 |
|----------------------------|----------|
| Bronze                     | AR0AMP18 |
| Cirrus Air (cross grain)   | AR0W8100 |
| Concrete Pale              | AR0SCN30 |
| Fused Birch (cross grain)  | AR0W7500 |
| Gold                       | AR0AMP78 |
| Mirabelle Creme            | AR0SMB14 |
| Pure Plain Black           | AR0APN22 |





Crema (chosen as the flooring)



The finished