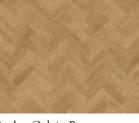

#### Amtico Form | Basket Weave

FP104 Cowrie Oak in Basket Weave

Sizes used to create this pattern...

76 x 305mm

FP102 Fawn Oak in Basket Weave

FP105 Rural Oak in Basket Weave

FP106 Carved Oak in Basket Weave

Visit our Room Visualiser at <u>amtico.com</u> to view your favourites in your chosen space and laying pattern

FP101 Gotland Oak in Basket Weave

FP114 Valley Oak in Basket Weave

FP103 Kalmar Oak in Basket Weave