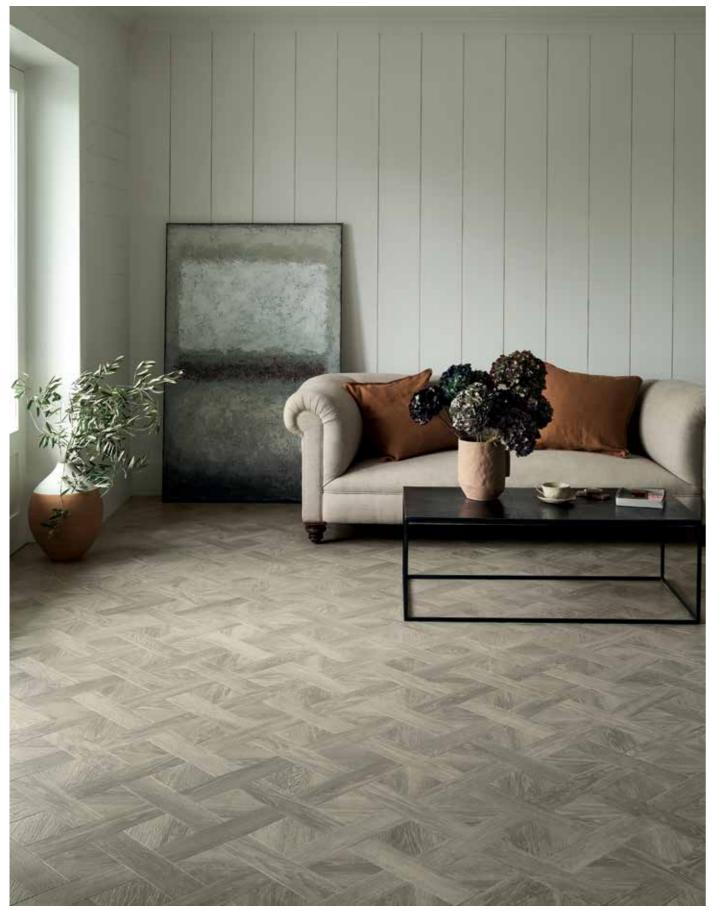

#### How to create this look...

Eventide Oak

#### Airy spaces

Bring delicate light indoors with sandy Eventide Oak.

Lay in a Small Parquet pattern to create a bright, beautiful space.

Amtico Form | Wood Warm

New antimicrobial protection\* Proven to reduce the presence of potentially harmful bacteria by 99.9% over 24 hours. \*Excludes Barrel Oak