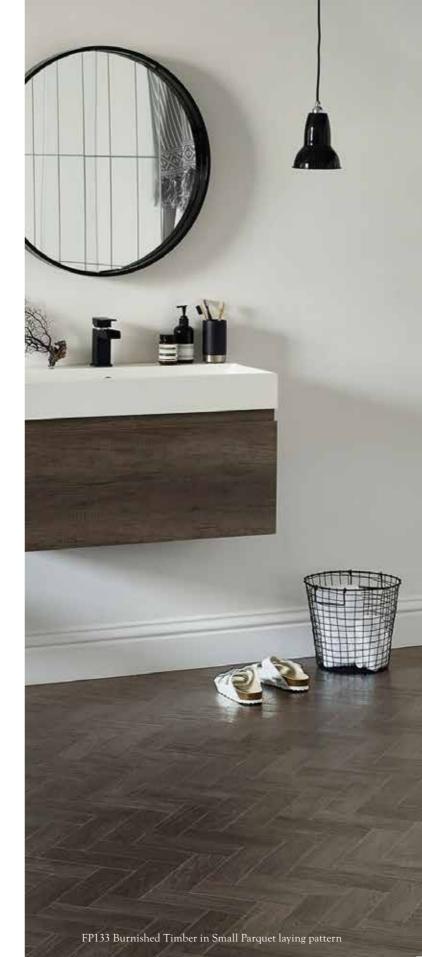

Burnished Timber in Parquet (Small FP133) (Large FP156)

Boardwalk Oak in Parquet (Small FP128) (Large FP151)

Skerry Oak in Parquet (Small FP129) (Large FP152)

Cottage Limed Wood in Parquet<br/>(Small FP132)<br/>(Large FP155)Carved Oak in Parquet<br/>(Small FP135)<br/>(Large FP158)