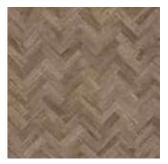

Large 114 x 457mm

this pattern...

Small 76 x 229mm

Amber Oak in Parquet (Small FP123) (Large FP146)

Rural Oak in Parquet (Small FP134) (Large FP157)

Bureau Oak in Parquet (Small FP136) (Large FP159)

99

Valley Oak in Parquet (Small FP131) (Large FP154)