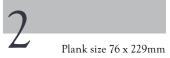

Small 76 x 229mm

Large 114 x 457mm

Dusted Oak in Parquet (Small FP120) (Large FP143)

Cowrie Oak in Parquet (Small FP127) (Large FP150)

Gotland Oak in Parquet (Small FP115) (Large FP138)

Dimmet Oak in Parquet (Small FP121) (Large FP144)

Visit our Room Visualiser at <u>amtico.com</u> to view your favourites in your chosen space and laying pattern

Seaboard Oak in Parquet (Small FP125) (Large FP148)

Eventide Oak in Parquet (Small FP122) (Large FP145)