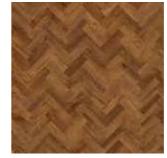

#### How to create this look...

Eventide Oak

#### Airy spaces

Bring delicate light indoors with sandy Eventide Oak.

Lay in a Small Parquet pattern to create a bright, beautiful space.

Amtico Form | Wood Warm

New antimicrobial protection\* Proven to reduce the presence of potentially harmful bacteria by 99.9% over 24 hours. \*Excludes Barrel Oak