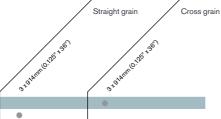

#### Wood

|                    |                 |                           |              | Plank sizes                                         |                                                                                   |
|--------------------|-----------------|---------------------------|--------------|-----------------------------------------------------|-----------------------------------------------------------------------------------|
| Amtico For         | <b>m</b>   Shap | pes & Sizes               | 132 13 4 MIN | +96 ) 12 - 10 - 10 - 10 - 10 - 10 - 10 - 10 -       | 100-225 13225<br>100-225 13225<br>100-225 100-100-100-100-100-100-100-100-100-100 |
| Wood               |                 |                           | Anne         | olomme olomme 505                                   | ann ann st                                                                        |
| Product Name       | Product Code    | Surface Finish            | 15219. 17    | 8 <sup>+1</sup> 18 <sup>5+1</sup> 2 <sup>55+1</sup> | 10 10 10 10 10 10 10 10 10 10 10 10 10 1                                          |
| Amber Oak          | FS7W8550        | Artisan Emboss            | •            | •                                                   | • •                                                                               |
| Barrel Oak Ashen   | FK7W3309        | Natural Wood Grain Emboss | •            | •                                                   |                                                                                   |
| Barrel Oak Cotton  | FK7W3302        | Natural Wood Grain Emboss | •            | •                                                   |                                                                                   |
| Barrel Oak Dune    | FK7W3307        | Natural Wood Grain Emboss | •            | •                                                   |                                                                                   |
| Barrel Oak Grey    | FK7W3300        | Natural Wood Grain Emboss | •            | •                                                   |                                                                                   |
| Barrel Oak Rye     | FK7W3303        | Natural Wood Grain Emboss | •            | •                                                   |                                                                                   |
| Barrel Oak Sand    | FK7W3304        | Natural Wood Grain Emboss | •            | •                                                   |                                                                                   |
| Barrel Oak Smoke   | FK7W3308        | Natural Wood Grain Emboss | •            | •                                                   |                                                                                   |
| Bergen Oak         | FS7W8510        | Artisan Emboss            | •            | •                                                   | • •                                                                               |
| Bister Oak         | FS7W8490        | Artisan Emboss            | •            | •                                                   | • •                                                                               |
| Boardwalk Oak      | FS7W8600        | Artisan Emboss            |              | •                                                   | • •                                                                               |
| Bureau Oak         | FS7W5970        | Artisan Emboss            | •            | •                                                   | • •                                                                               |
| Burnished Timber   | FS7W9080        | Artisan Emboss            |              | •                                                   | • •                                                                               |
| Carved Oak         | FS7W5960        | Artisan Emboss            | •            | •                                                   | • •                                                                               |
| Cottage Limed Wood | FS7W5940        | Artisan Emboss            |              | •                                                   | • •                                                                               |
| Cowrie Oak         | FS7W8590        | Artisan Emboss            | •            | •                                                   | • •                                                                               |
| Dimmet Oak         | FS7W8530        | Artisan Emboss            |              | •                                                   | • •                                                                               |
| Drift Oak          | FS7W9020        | Artisan Emboss            | •            | •                                                   | • •                                                                               |
| Dusted Oak         | FS7W8520        | Artisan Emboss            | •            | •                                                   | • •                                                                               |
| Eventide Oak       | FS7W8540        | Artisan Emboss            | •            | •                                                   | • •                                                                               |
| Fawn Oak           | FS7W8480        | Artisan Emboss            | •            | •                                                   | • •                                                                               |
| Gotland Oak        | FS7W8470        | Artisan Emboss            | •            | •                                                   | • •                                                                               |
| Kalmar Oak         | FS7W8500        | Artisan Emboss            |              | •                                                   | • •                                                                               |
| Native Grey Wood   | FS7W9060        | Artisan Emboss            | •            | •                                                   | • •                                                                               |
| Rural Oak          | FS7W5950        | Artisan Emboss            | •            | •                                                   | • •                                                                               |
| Seaboard Oak       | FS7W8570        | Artisan Emboss            | •            | •                                                   | • •                                                                               |
| Shell Oak          | FS7W8580        | Artisan Emboss            | •            | •                                                   | • •                                                                               |
| Skerry Oak         | FS7W8610        | Artisan Emboss            | •            | •                                                   | • •                                                                               |
| Strand Oak         | FS7W8620        | Artisan Emboss            | •            | •                                                   | • •                                                                               |
| Valley Oak         | FS7W9040        | Artisan Emboss            | •            | •                                                   | • •                                                                               |