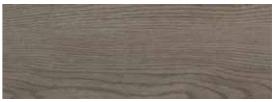

#### Amtico Form | Wood Neutral

Seaboard Oak

Kalmar Oak

Barrel Oak Grey

Native Grey Wood

FS7W9060

Bister Oak

New antimicrobial protection\* Proven to reduce the presence of potentially harmful bacteria by 99.9% over 24 hours. \*Excludes Barrel Oak