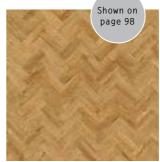

#### Amtico Form | Basket Weave

FP104 Cowrie Oak in Basket Weave

Sizes used to create this pattern...

76 x 305mm

FP102 Fawn Oak in Basket Weave

FP105 Rural Oak in Basket Weave

FP106 Carved Oak in Basket Weave

Visit our Room Visualiser at <u>amtico.com</u> to view your favourites in your chosen space and laying pattern

FP101 Gotland Oak in Basket Weave

FP114 Valley Oak in Basket Weave

FP103 Kalmar Oak in Basket Weave