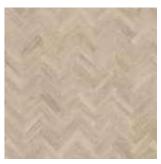

#### How to create this look...

Eventide Oak

#### Airy spaces

Bring delicate light indoors with sandy Eventide Oak.

Lay in a Small Parquet pattern to create a bright, beautiful space.

Amtico Form | Wood Warm

New antimicrobial protection\* Proven to reduce the presence of potentially harmful bacteria by 99.9% over 24 hours. \*Excludes Barrel Oak