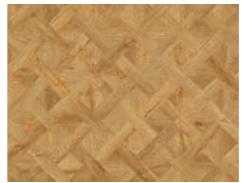

#### Amtico Form | Basket Weave

FP104 Cowrie Oak in Basket Weave

Sizes used to create this pattern...

76 x 305mm

FP102 Fawn Oak in Basket Weave

FP105 Rural Oak in Basket Weave

FP106 Carved Oak in Basket Weave