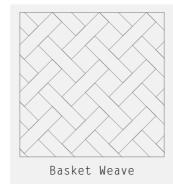

#### Amtico Form | Basket Weave

FP104 Cowrie Oak in Basket Weave

Sizes used to create this pattern...

76 x 305mm

FP102 Fawn Oak in Basket Weave

FP105 Rural Oak in Basket Weave

FP106 Carved Oak in Basket Weave

Visit our Room Visualiser at <u>amtico.com</u> to view your favourites in your chosen space and laying pattern

FP101 Gotland Oak in Basket Weave

FP114 Valley Oak in Basket Weave

FP103 Kalmar Oak in Basket Weave