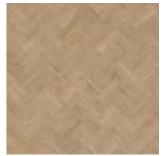

#### Amtico Form | Wood Neutral

Seaboard Oak

Kalmar Oak

Barrel Oak Grey

Native Grey Wood

FS7W9060

Bister Oak

New antimicrobial protection\* Proven to reduce the presence of potentially harmful bacteria by 99.9% over 24 hours. \*Excludes Barrel Oak