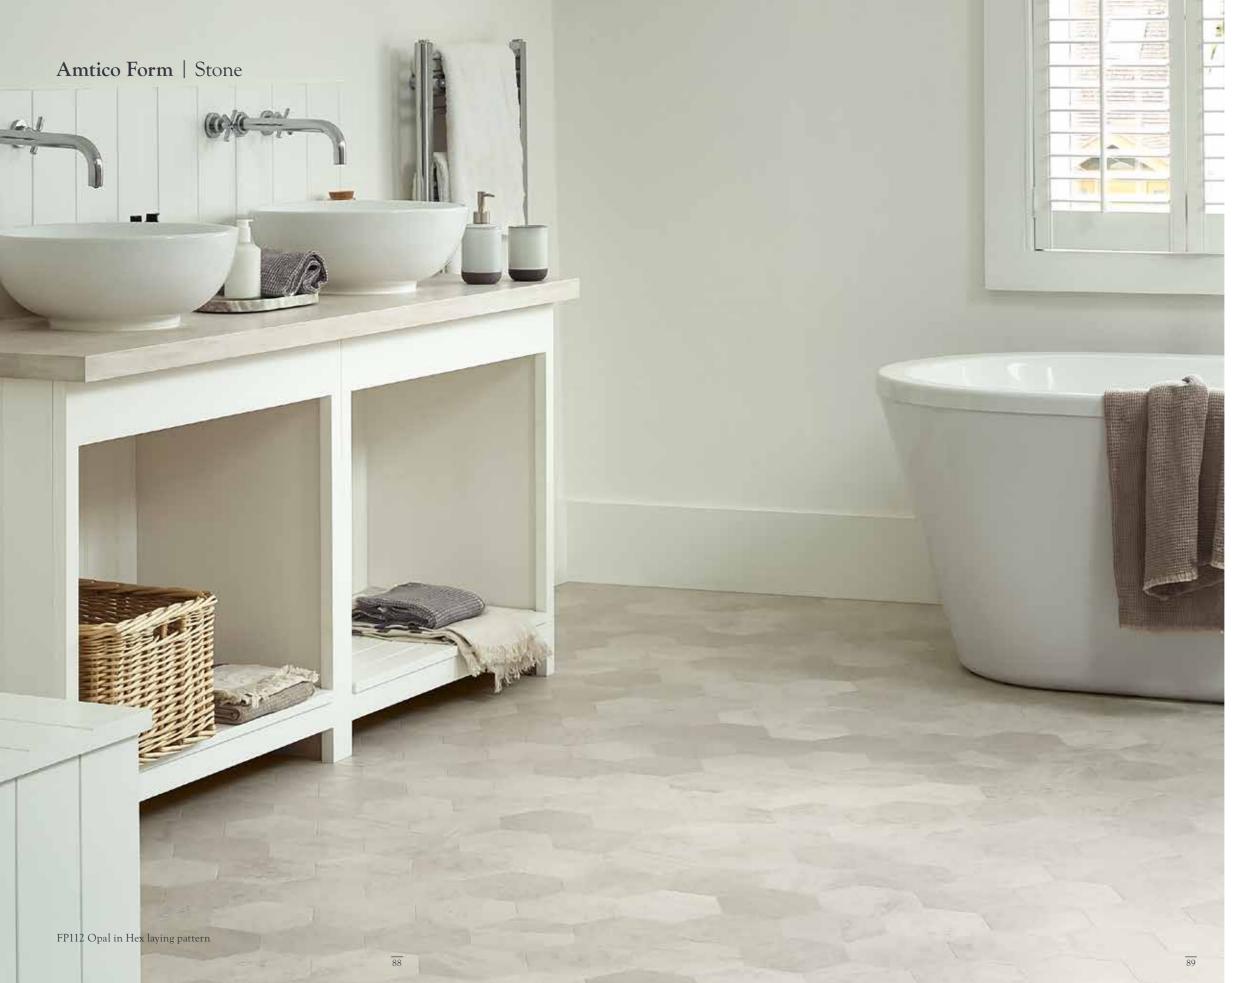

#### How to create this look...

Hex laying pattern

Tile size 152 x 176mm

Opal

#### Tranquil with a twist

### Opal's neutral grey tones make for a calm and tranquil space.

Create a subtle statement by pairing it with a contemporary Hex laying pattern.