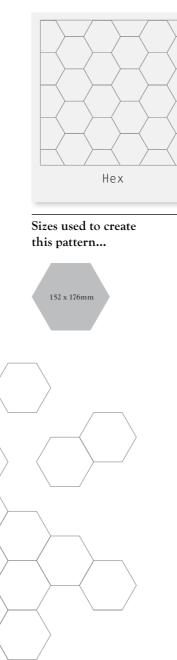

#### How to create this look...

Hex laying pattern

Tile size 152 x 176mm

Opal