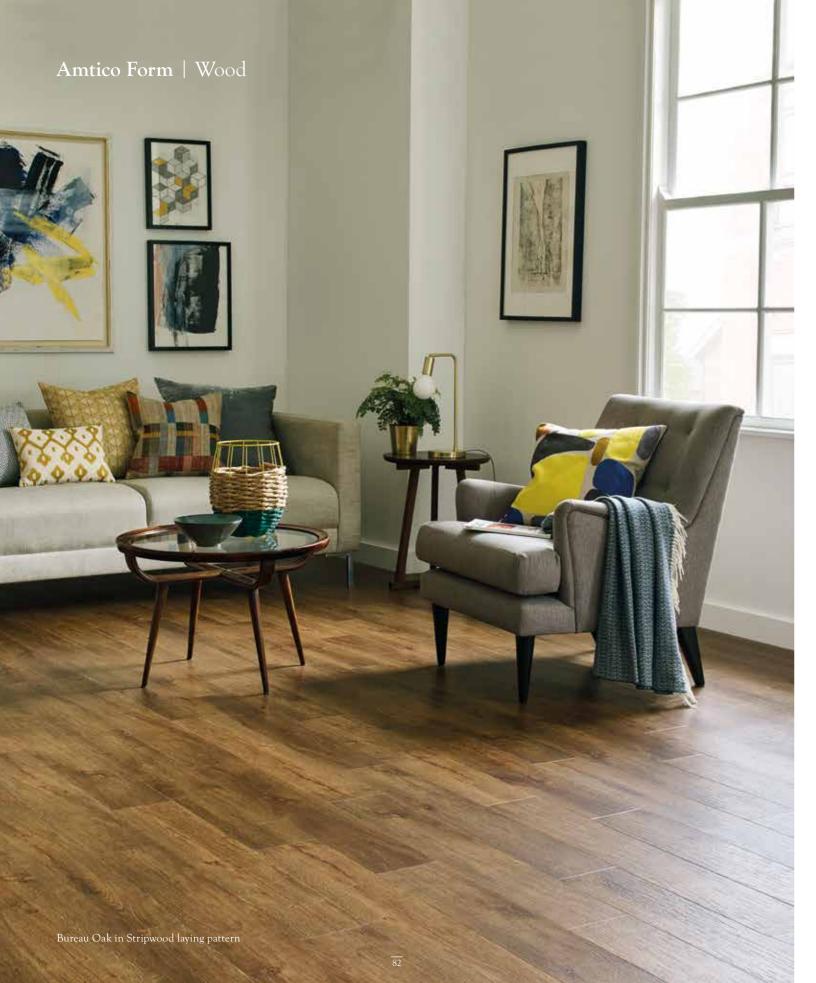

74

An enduring collection, rich with natural textures that perfectly

suit modern and traditional homes, with a 0.7mm wear layer.

# What is Amtico Form?

Amtico Form is a charming collection of timeless designs that really make a statement in your home.

Not only does the hard-working 0.7mm wear layer give this flooring long-lasting protection but the introduction of realistic grain texture brings an authentic and distressed appearance.

#### STRIPWOOD

Size shown: 178 x 1219mm